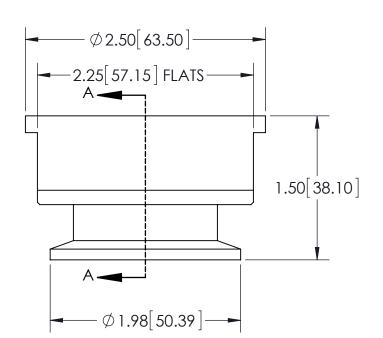

Flowline Part Numbers LM53-0440 = capped adapter, 1 1/2" NPT to 1 1/2" tri-clamp, PTFE

THE INFORMATION CONTAINED IN THIS DRAWING IS THE PROPERTY OF FLOWLINE INC. UNLESS OTHERWISE AUTHORIZED IN WRITING BY FLOWLINE INC.. THIS DRAWING IS ALSO PROHIBITED BY UNITED STATES COPYRIGHT LAWS AND COPYING OR DUPLICATION OF THE INFORMATION ON THIS DRAWING IS NOT ALLOWED UNLESS AUTHORIZED IN WRITING BY FLOWLINE INC.. © FLOWLINE INC.., 2000