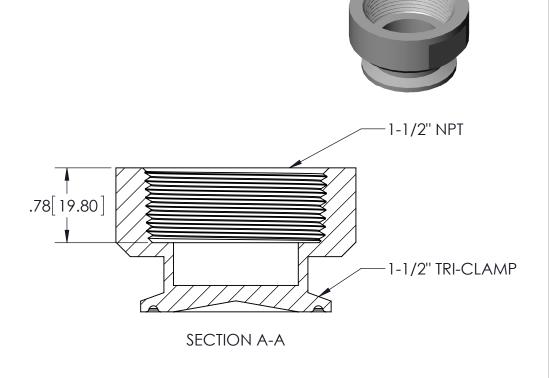

Flowline Part Numbers LM53-0440 = capped adapter, 1 1/2" NPT to 1 1/2" tri-clamp, PTFE

THE INFORMATION CONTAINED IN THIS DRAWING IS THE PROPERTY OF FLOWLINE INC. UNLESS OTHERWISE AUTHORIZED IN WRITING BY FLOWLINE INC.. THIS DRAWING IS ALSO PROHIBITED BY UNITED STATES COPYRIGHT LAWS AND COPYING OR DUPLICATION OF THE INFORMATION ON THIS DRAWING IS NOT ALLOWED UNLESS AUTHORIZED IN WRITING BY FLOWLINE INC.. © FLOWLINE INC.., 2000