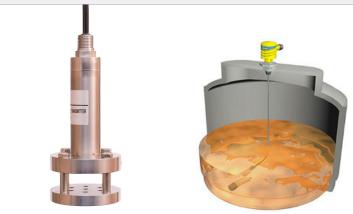

## Application

The general purpose LD32 pump lift station pressure level transmitter provides continuous level measurement up to 46' (14m) of water column with a 4-20 mA signal output. Select the LD32 liquid level sensor for dirty, coating or slurry type liquids. Application examples include industrial pump lift stations and waste sumps.

# **Key Benefits**

- Ideal for use with submersible pumps
- Simple installation via suspended cable \_/
- Connects directly to PLC, SCADA or display
- Fixed span does not require any calibration