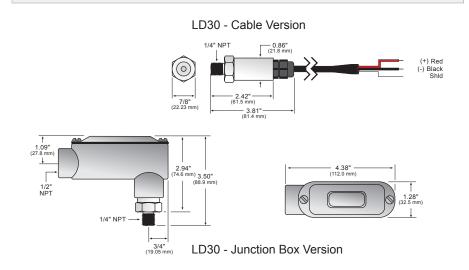

#### **Dimensions**

Response time: 50ms

Weight: 10 oz (283 g) Enclosure rating: NEMA 4X (IP65)

Enclosure mat.: 316 SS

Termination: -SX01: Cable

-SX11: Junction box with 1/2" NPT conduit

Cable type: -SX01: 2-cond., shielded

Cable length: -SX01: 9' (2.7m)

Cable material: -SX01: Polyurethane

Process mount: 1/4" NPT Sensor material: 316 SS

Classification: General purpose

Compliance: CE