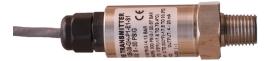

## **Application**

LD30-S001

LD30-S011

The general purpose LD30 external mount pressure level transmitter is offered in two styles of termination and provides continuous level measurement up to 69' (21m) of water column with a 4-20 mA signal output. Select the -S\_01 level sensor for cable termination or the -S\_11 level sensor for conduit termination with an integral junction box. This liquid or air level sensor is well suited for clean liquid or gas media. Applications include cutting oil and air.

## **DeltaSpan™ LD30** GP External Mount Pressure Level Transmitter

Response time: 50ms

Weight: 10 oz (283 g) Enclosure rating: NEMA 4X (IP65)

Enclosure mat.: 316 SS

Termination: -SX01: Cable

-SX11: Junction box with 1/2" NPT conduit

Cable type: -SX01: 2-cond., shielded

Cable length: -SX01: 9' (2.7m)

Cable material: -SX01: Polyurethane

Process mount: 1/4" NPT Sensor material: 316 SS

Classification: General purpose

Compliance: CE