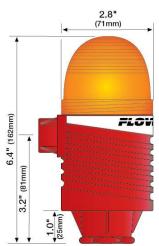

### **Strobe Alert**

The Controller with Strobe Alert configuration flashes when the relay is energized during a high or low level alarm condition, bringing immediate visual attention.