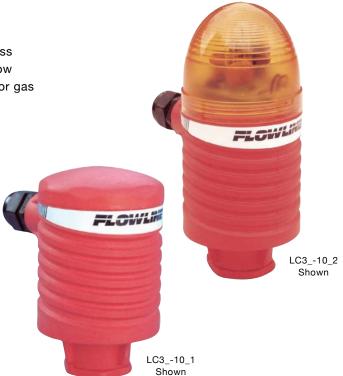

### **Strobe Alert**

The Controller with Strobe Alert configuration flashes when the relay is energized during a high or low level alarm condition, bringing immediate visual attention.

# ENCLOSURE MOUNT O NPT (US) 5 R (Metric) CONFIGURATION (1) (2)

- 1 Controller only
- 2 Controller with Strobe Alert