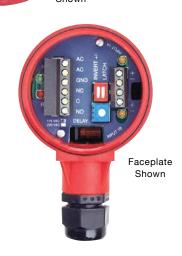

## **Specifications**

**Supply voltage:** 120 / 240 VAC @ 50-60 Hz.

Consumption: 0.25A maximum

Sensor inputs: (1) Four wire flow switch
Sensor supply: 24 VDC @ 50 mA
LED indication: Sensor, power & relay

Strobe type: -10X1: N/A

-10X2: Xenon tube

Strobe flash: -10X1: N/A

-10X2: 1 per second

Contact type: (1) SPDT relay
Contact rating: 250 VAC @ 16A
Contact output: Selectable NO / NC
Contact delay: 0.15 - 60 seconds
Ambient temp.: F: -40° to 158°

C: -40° to 70°

Pressure: Atmospheric
Enclosure rating: NEMA 4X (IP65)
Encl. material: -10X1: PP, UL94VO

-10X2: PP, UL94VO & PC

Conduit entrance: 1/2" NPT

Enclosure mount: 3/4" NPT (3/4" R)

Classification: General purpose