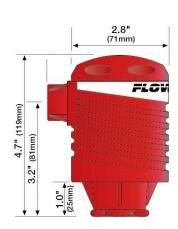

rmo-Flo™LC3X

Compact Flow Switch Controller



## **Specifications**

**Supply voltage:** 120 / 240 VAC @ 50-60 Hz.

Consumption: 0.25A maximum

Sensor inputs: (1) Four wire flow switch
Sensor supply: 24 VDC @ 50 mA
LED indication: Sensor, power & relay

Strobe type: -10X1: N/A

-10X2: Xenon tube

Strobe flash: -10X1: N/A

-10X2: 1 per second

Contact type: (1) SPDT relay
Contact rating: 250 VAC @ 16A
Contact output: Selectable NO / NC
Contact delay: 0.15 - 60 seconds
Ambient temp.: F: -40° to 158°

C: -40° to 70°

Pressure: Atmospheric
Enclosure rating: NEMA 4X (IP65)
Encl. material: -10X1: PP, UL94VO

-10X2: PP, UL94VO & PC

Conduit entrance: 1/2" NPT

Enclosure mount: 3/4" NPT (3/4" R)

Classification: General purpose

Approvals: CSA, LR 79326

## **Dimensions**

Without Strobe Alert







### **Strobe Alert**

The Controller with Strobe Alert configuration flashes when the relay is energized during a high or low level alarm condition, bringing immediate visual attention.



# ENCLOSURE MOUNT O NPT (US) 5 R (Metric) CONFIGURATION (1) (2)

- 1 Controller only
- 2 Controller with Strobe Alert

#### **NOTES**

- The level controller is compatible with Flowline level switch sensors and installation fittings.
- For a liquid tight cable connection, order the LM90-1001 connector